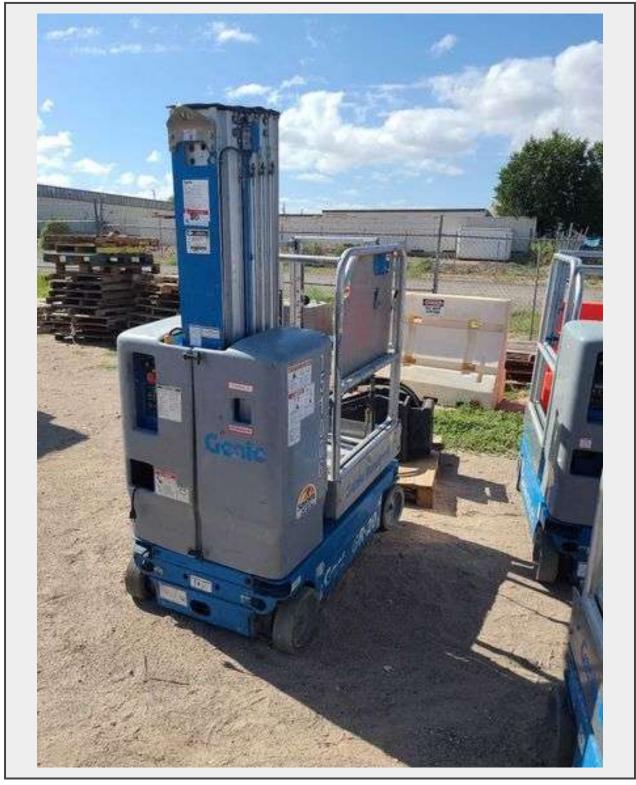

Sale Name: September Online Equipment Auction

LOT 810 - 2016 Genie GR20 Electric Personnel Lift - Albuquerque N.M.

Terms THIS LISTING IS SUBJECT TO J&J AUCTIONEERS TERMS AND CONDITIONS, INCLUDING WITHOUT LIMITATION, THIS CATALOG IS ONLY A "GUIDE" AND MAY NOT BE ACCURATE, THAT ALL SALES ARE FINAL AND THAT BUYER IS RESPONSIBLE FOR INSPECTION OF ALL EQUIPMENT PRIOR TO BIDDING. ALL LOTS HAVE DEFICIENCIES. PHOTOS MAY SHOW MULTIPLE LOTS IN THE BACKGROUND. QUANTITIES AND LENGHTS ARE APPROXIMATE J&J AUCTIONEERS DOES NOT OFFER SHIPPING ON THIS

## **Description**

w/ 20ft Platform, Platform Extension, Power to Platform

Serial Number: GR16P - 41014 Hours Observed: 249

Quantity: 1

https://auctions.jandjauction.com/