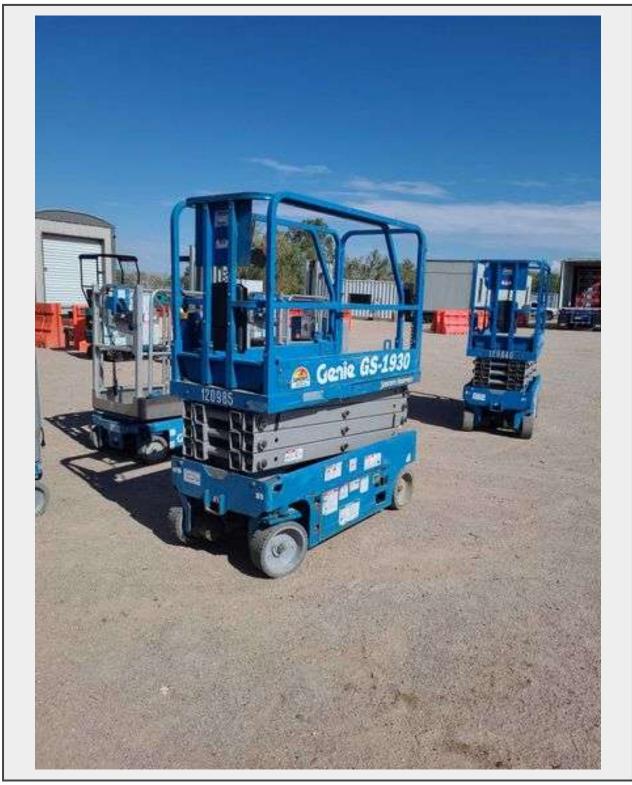

Sale Name: September Online Equipment Auction

LOT 802 - Genie GS1930 Electric Scissor Lift - Albuquerque N.M.

Terms This Listing is subject to J&J Auctioneers Terms and Conditions, including without limitation, this catalog is only a "guide" and may not be accurate, that all sales are final and that buyer is responsible for inspection of all equipment prior to bidding. All lots have deficiencies. Photos may show multiple lots in the background. Quantities and lengths are approximate J&J auctioneers does not offer shipping on this

## **Description**

w/ 19ft Platform, Power to Platform Extension

Quantity: 1

https://auctions.jandjauction.com/